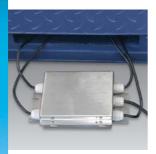

# **Mild Steel Platform**

# Economic & Fast & Easy to use



#### Indicator

- Fast and large LED display
- Easy to use keypad



## Level bubble

- Indicate the platform level
- Ensure weighing correct





# J-box

- Convenience maintenance
- Stainless steel





#### **Load cell foot**

- Adjust the platform level
- Special structure to ensure weighing correct

## **PFA220 Floor Scale**

This type floor scale is a fully electronic floor scale, ideal for freight consolidators, forwarders, shipping and receiving departments as well as startup businesses.

Quick connects and immediately with minimal installation and setup.



## Technical data

# **PFA220 Floor Scale**

## **Applications**

- Legal-for-trade
- Pallet weighing
- Shipping and receiving

#### **Product Features**

- Basic weighing function: Zero, Clear, Tare, Print
- 30mm high, 6-digit LED display
- 6 function keys
- Simple and easy to operate
- Auto power off
- RS-232 standard interface
- Stainless steel J-box
- Painting platf