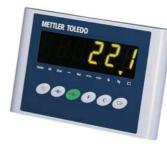

# **Mild Steel Platform**

# Economic & Fast & Easy to use



#### Indicator

- Fast and large LED display
- Easy to use keypad



## Level bubble

- Indicate the platform level
- Ensure weighing correct





# J-box

- Convenience maintenance
- Stainless steel





#### **Load cell foot**

- Adjust the platform level
- Special structure to ensure weighing correct

## **PFA220 Floor Scale**

This type floor scale is a fully electronic floor scale, ideal for freight consolidators, forwarders, shipping and receiving departments as well as startup businesses.

Quick connects and immediately with minimal installation and setup.



## Technical data

# **PFA220 Floor Scale**

## **Applications**

- Legal-for-trade
- Pallet weighing
- Shipping and receiving

#### **Product Features**

- Basic weighing function: Zero, Clear, Tare, Print
- 30mm high, 6-digit LED display
- 6 function keys
- Simple and easy to operate
- Auto power off
- RS-232 standard interface
- Stainless steel J-box
- Painting platform
- Adjustable feet



#### Standard Sizes and Capacit