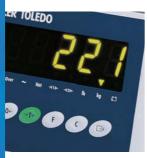

# **Mild Steel Platform**

# Economic & Fast & Easy to use



#### Indicator

- Fast and large LED display
- Easy to use keypad



## Level bubble

- Indicate the platform level
- Ensure weighing correct





# J-box

- Convenience maintenance
- Stainless steel





#### **Load cell foot**

- Adjust the platform level
- Special structure to ensure weighing correct

## **PFA220 Floor Scale**

This type floor scale is a fully electronic floor scale, ideal for freight consolidators, forwarders, shipping and receiving departments as well as startup businesses.

Quick connects and immediately with minimal installation and setup.



## Technical data

# **PFA220 Floor Scale**

## **Applications**

- Legal-for-trade
- Pallet weighing
- Shipping and receiving

#### **Product Features**

- Basic weighing function: Zero, Clear, Tare, Print
- 30mm high, 6-dig