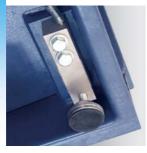

#### **Load cell foot**

- Adjust the platform level
- Special structure to ensure weighing correct