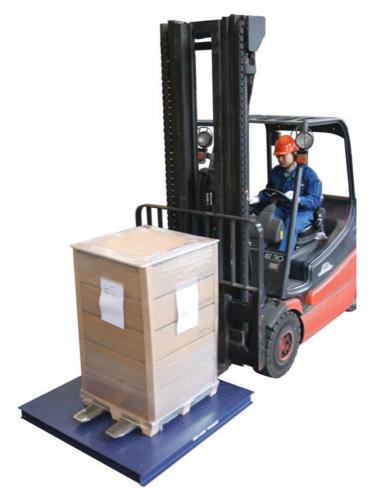

## **PFA220 Floor Scale**

This type floor scale is a fully electronic floor scale, ideal for freight consolidators, forwarders, shipping and receiving departments as well as startup businesses.

Quick connects and immediately with minimal installation and setup.

## **Applications**

- Legal-for-trade
- Pallet weighing
- Shipping and receiving