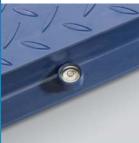

# **Mild Steel Platform**

# Economic & Fast & Easy to use



#### Indicator

- Fast and large LED display
- Easy to use keypad



## Level bubble

- Indicate the platform level
- Ensure weighing correct





# J-box

- Convenience maintenance
- Stainless steel





#### **Load cell foot**

- Adjust the platform level
- Special structure to ensure weighing correct

## **PFA220 Floor Scale**

This type floor scale is a fully electronic floor scale, ideal for freight consolidators, forwarders, shipping and receiving departments as well as startup businesses.

Quick connects and immediately with minimal installation and setup.



## Technical data

# **PFA220 Floor Scale**

## **Applications**

- Legal-for-trade
- Pallet weighing
- Shipping and receiving

#### **Product Features**

- Basic weighing function: Zero, Clear, Tare, Print
- 30mm high, 6-digit LED display
- 6 function keys
- Simple and easy to operate
- Auto